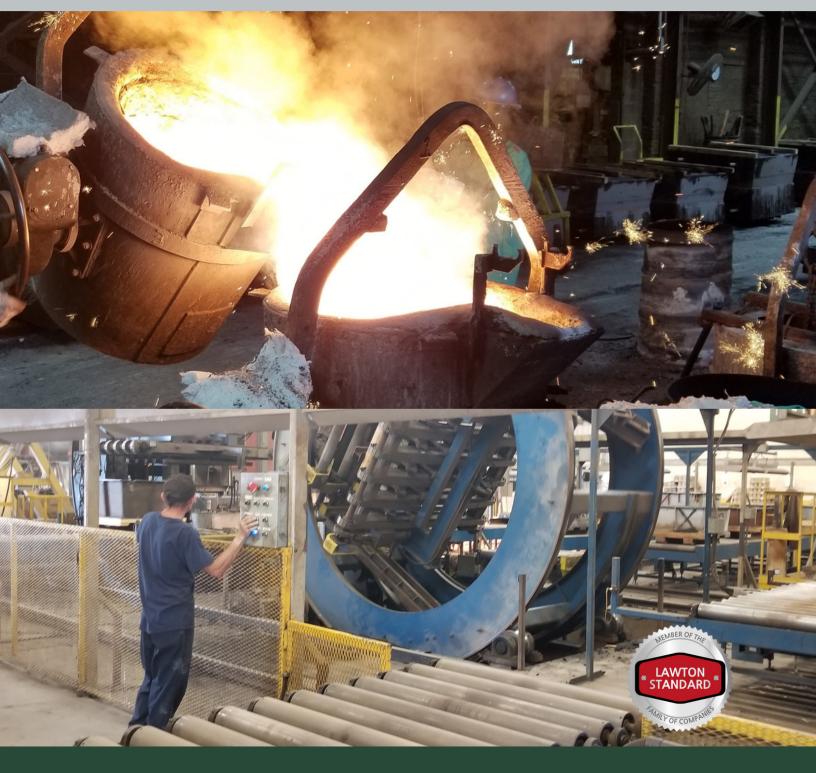

## FOUNDRY CAPABILITIES

gray and ductile iron castings 150 to 5,000lbs air-set, no-bake molding process

Hanover, PA

#### MELT

• 2- Two metric ton Inductotherm coreless induction furnaces

#### MOLD MANUFACTURING (FURAN NO BAKE. semi-automated mold line)

- 1- 1,500 lb/min CE Cast sand mixer
- 2-10,000 lb roll-over machine
- 2- Mold flow coat stations