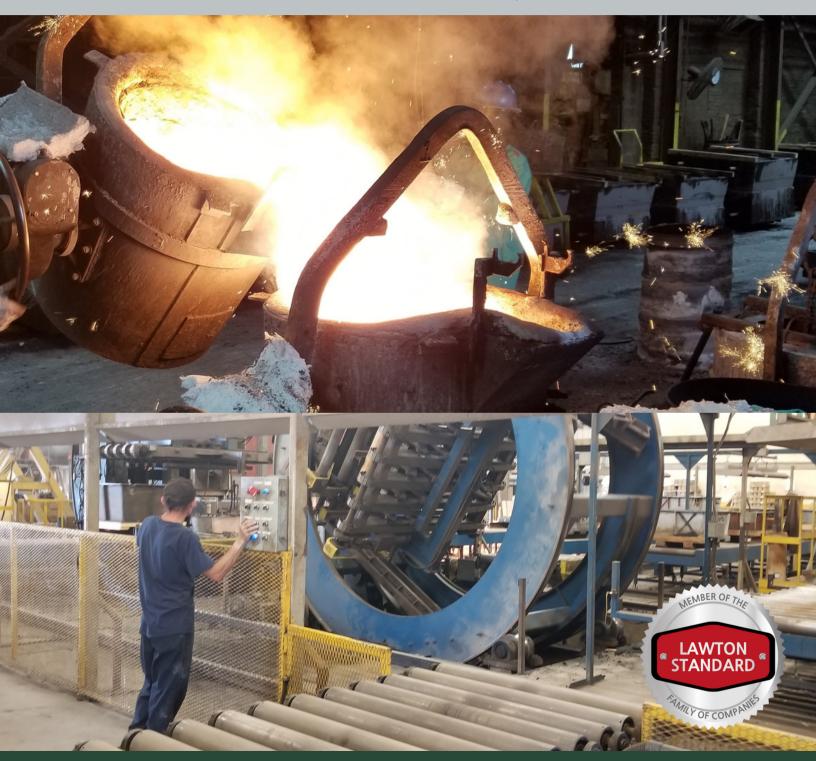

# FOUNDRY CAPABILITIES

gray and ductile iron castings 150 to 5,000lbs air-set, no-bake molding process

Hanover, PA

Penn-Mar Castings touts production lead times of a remarkable 3-6 weeks. We have been casting parts in the 150-5000 pound range since the 1960s. Penn-Mar Castings is a complete no-bake flaskless facility specializing in highly complex cored iron castings. We currently employ approximately 60 people and have the resources and capacity to meet your growing needs. We are proud members of The Lawton Standard family.