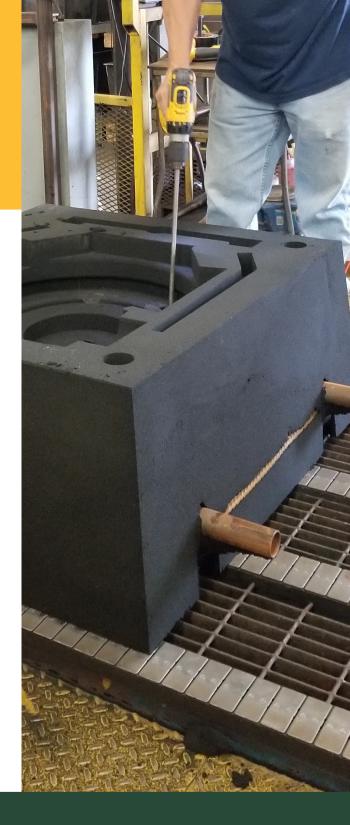

# FOUNDRY CAPABILITIES

gray and ductile iron castings 150 to 5,000lbs air-set, no-bake molding process

Hanover, PA

## MOLD MANUFACTURING (FURAN NO BAKE, SEMI-AUTOMATED MOLD LINE)

- 1- 1,500 lb/min CE Cast sand mixer
- 2- 10,000 lb roll-over machine
- 2- Mold flow coat stations

#### MOLD ASSEMBLY/POURING BAY

- 10,000 sq ft
- 3-5 ton overhead cranes

#### **CORE MANUFACTURING**

- 1- 1,000 lb/min CE Cast sand mixer
- 1- 300 lb/min CE Cast sand mixer
- 1- Dependable 200 shell core machine
- 1- Shalco U-180 shell core machine
- Core blowing capabilities