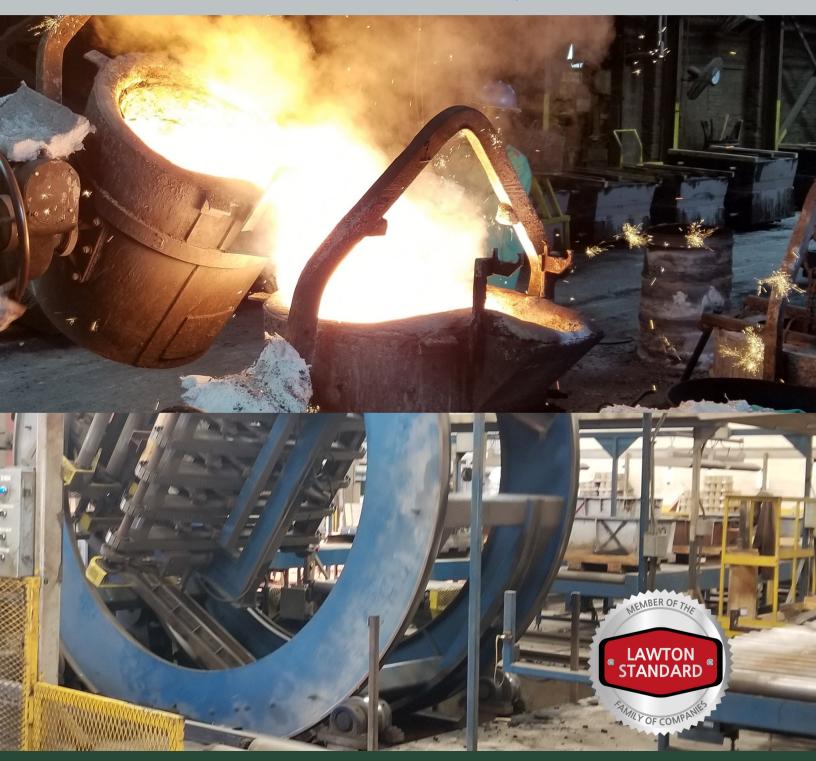

## **MELT**

• 2- Two metric ton inductotherm coreless induction furnaces

## MOLD MANUFACTURING (FURAN NO BAKE, SEMI-AUTOMATED MOLD LINE)

- 1- 1,500 lb/min CE Cast sand mixer
- 2- 10,000 lb roll-over machine
- 2- Mold flow coat stations

#### MOLD ASSEMBLY/POURING BAY

- 10,000 sq ft
- 3-5 ton overhead cranes